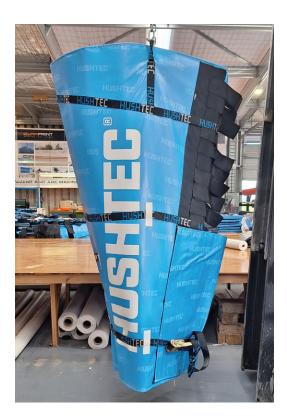

# ROCK BREAKER SHROUD ATTACHMENT

The Hushtec Rock Breaker Shroud Attachment – a revolutionary solution developed specifically to address the challenges associated with rock breaker operations.

Our attachment is designed to mitigate the hammer noise effects, control dust, and prevent abrasive injuries to personnel on-site by effectively managing flying concrete chips and debris.

With a quick and convenient five-minute installation/ removal time, you can easily incorporate this attachment into your workflow without any hassle.

It is designed to be suitable for rock breakers ranging from 1T to over 100T, ensuring versatility and compatibility across a wide range of equipment.