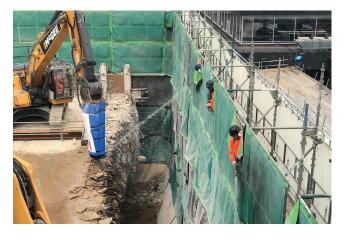

# ROCK BREAKER SHROUD ATTACHMENT

The Hushtec Rock Breaker Shroud Attachment – a revolutionary solution developed specifically to address the challenges associated with rock breaker operations.

Our attachment is designed to mitigate the hammer noise effects, control dust, and prevent abrasive injuries to personnel on-site by effectively managing flying concrete chips and debris.

With a quick and convenient five-minute installation/ removal time, you can easily incorporate this attachment into your workflow without any hassle.

It is designed to be suitable for rock breakers ranging from 1T to over 100T, ensuring versatility and compatibility across a wide range of equipment.