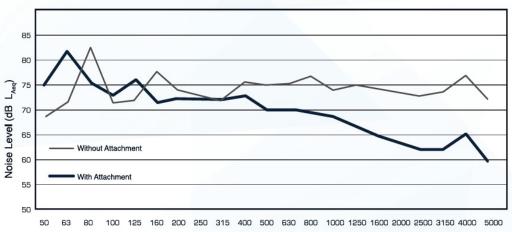

## SILENCE THAT SPEAKS VOLUMES 🛞

hushtecsolutions.com

# ROCK BREAKER SHROUD ATTACHMENT

The Hushtec Rock Breaker Shroud Attachment – a revolutionary solution developed specifically to address the challenges associated with rock breaker operations.

Our attachment is designed to mitigate the hammer noise effects, control dust, and prevent abrasive injuries to personnel on-site by effectively managing flying concrete chips and debris.





With a quick and convenient five-minute installation/ removal time, you can easily incorporate this attachment into your workflow without any hassle.

It is designed to be suitable for rock breakers ranging from 1T to over 100T, ensuring versatility and compatibility across a wide range of equipment.





### QUIETLY MAKING THE WORLD A BETTER PLACE



Frequency (Hz)

#### BENEFITS OF HUSHTEC'S ROCK BREAKER SHROUD ATTACHMENTS

- We take pride in designing and manufacturing our products in-house.
- Our rock breaker noise reduction attachment is compatible with all makes, models, and types of rock breakers.
- By reducing noise levels, our attachments provide numerous advantages for nearby residents, workers in close proximity to demolition sites, and even wildlife that may be disturbed by excessive noise.

You can customize the attachment with your company's logo or branding, promoting your business while prioritizing safety and efficiency.



Your global leader in the development and manufacturing of noise control solutions and technologies.

hushtecsolutions.com