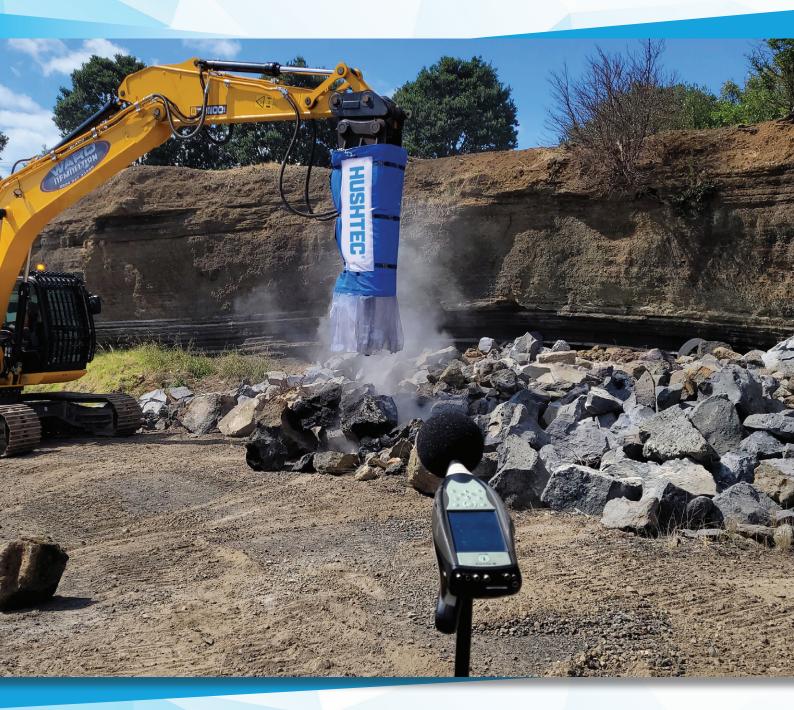

# ROCK BREAKER SHROUD ATTACHMENT

The Hushtec Rock Breaker Shroud Attachment – a revolutionary solution developed specifically to address the challenges associated with rock breaker operations.

Our attachment is designed to mitigate the hammer noise effects, control dust, and prevent abrasive injuries to personnel on-site by effectively managing flying concrete chips and debris.

With a quick and convenient five-minute installation/ removal time, you can easily incorporate this attachment into your workflow without any hassle.

It is designed to be suitable for rock breakers ranging from 1T to over 100T, ensuring versatility and compatibility across a wide range of equipment.

#### BENEFITS OF HUSHTEC'S ROCK BREAKER SHROUD ATTACHMENTS

- We take pride in designing and manufacturing our products in-house.
- Our rock breaker noise reduction attachment is compatible with all makes, models, and types of rock breakers.
- By reducing noise levels, our attachments provide numerous advantages for nearby residents, workers in close proximity to demolition sites, and even wildlife that may be disturbed by excessive noise.