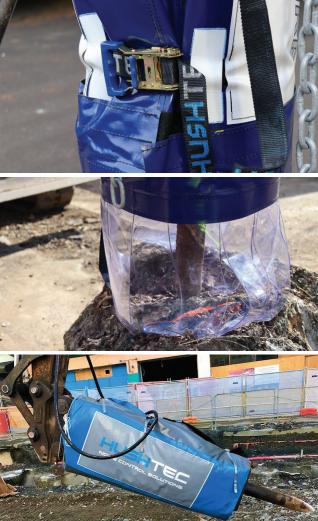

With a quick and convenient five-minute installation/ removal time, you can easily incorporate this attachment into your workflow without any hassle.

It is designed to be suitable for rock breakers ranging from 1T to over 100T, ensuring versatility and compatibility across a wide range of equipment.

You can customize the attachment with your company's logo or branding, promoting your business while prioritizing safety and efficiency.

Your global leader in the development and manufacturing of noise control solutions and technologies.