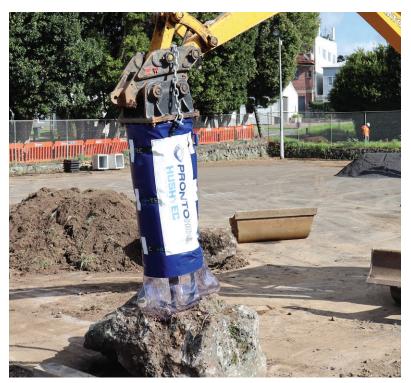

# ROCK BREAKER SHROUD ATTACHMENT

The Hushtec Rock Breaker Shroud Attachment – a revolutionary solution developed specifically to address the challenges associated with rock breaker operations.

Our attachment is designed to mitigate the hammer noise effects, control dust, and prevent abrasive injuries to personnel on-site by effectively managing flying concrete chips and debris.

With a quick and convenient five-minute installation/ removal time, you can easily incorporate this attachment into your workflow without any hassle.

It is designed to be suitable for rock breakers ranging from 1T to over 100T, ensuring versatility and compatibility across a wide range of equipment.