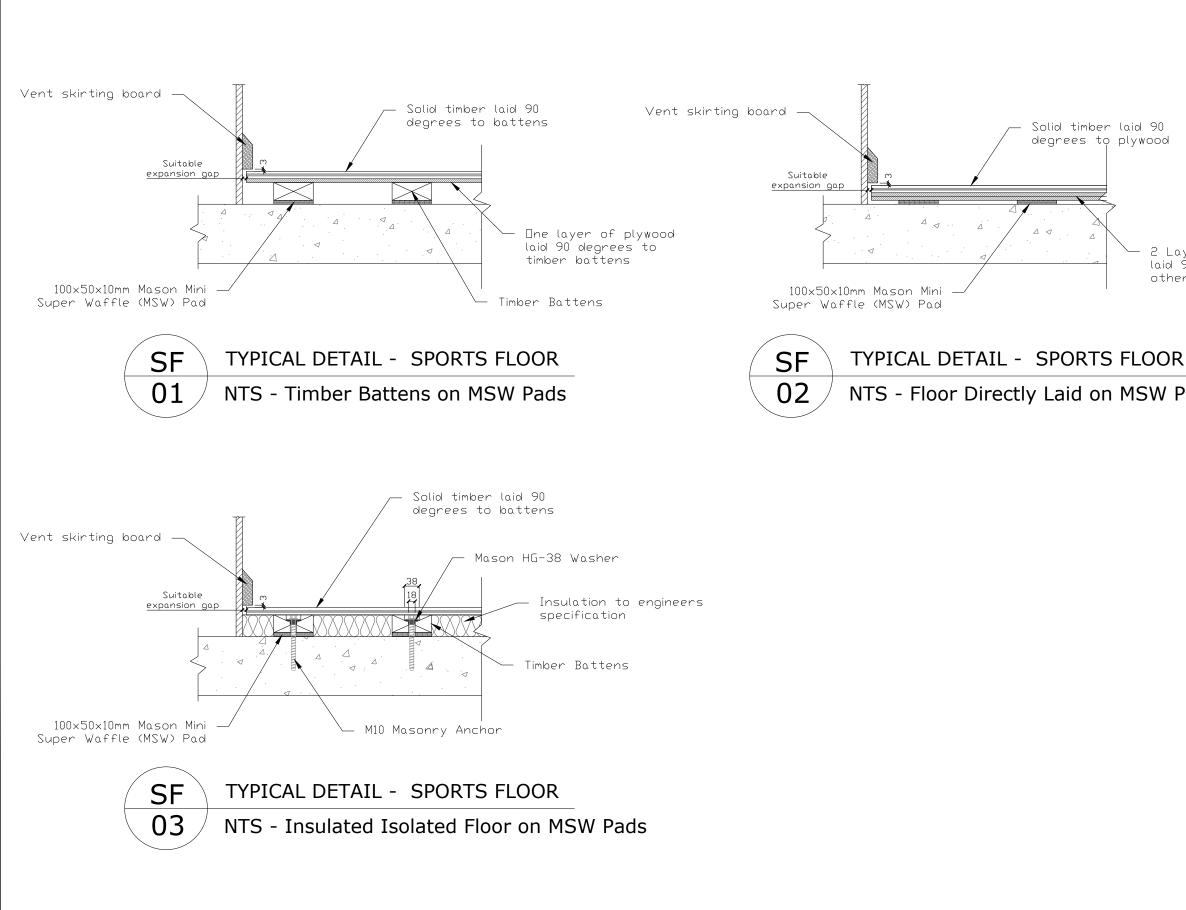

|                                              | Notes:                                                                                                                                                                                                                                                                                                                                                         |  |  |
|----------------------------------------------|----------------------------------------------------------------------------------------------------------------------------------------------------------------------------------------------------------------------------------------------------------------------------------------------------------------------------------------------------------------|--|--|
|                                              | NOTES<br>1. THIS DRAWING MAY NOT BE REPRODUCED<br>IN WHOLE OR PART OR USED FOR THE<br>MANUFACTURE OF ANY ARTICLE WITHOUT<br>THE EXPRESS PERMISSION OF<br>THE COPYRIGHT HOLDERS.<br>2. WORK TO FIGURED DIMENSIONS ONLY.<br>3. THIS DRAWING IS TO BE READ IN<br>CONJUNCTION WITH ALL RELEVANT<br>ARCHITECT'S, SERVICE ENGINEER'S<br>DRAWINGS AND SPECIFICATIONS. |  |  |
| ayers of plywood<br>90 degrees to each<br>er |                                                                                                                                                                                                                                                                                                                                                                |  |  |
|                                              |                                                                                                                                                                                                                                                                                                                                                                |  |  |
| Pads                                         |                                                                                                                                                                                                                                                                                                                                                                |  |  |
|                                              |                                                                                                                                                                                                                                                                                                                                                                |  |  |
|                                              |                                                                                                                                                                                                                                                                                                                                                                |  |  |
|                                              | A DETAILS CY 30/07/2020   REV: DESCRIPTION: BY: DATE:   STATUS: TYPICAL DETAILS                                                                                                                                                                                                                                                                                |  |  |
|                                              | 30 Chaffey Street<br>Thomastown, VIC 3074<br>Australia<br>Email: info@masonmercer.com.au<br>Phone: 1800-0-MASON<br>www.masonmercer.com.au                                                                                                                                                                                                                      |  |  |
|                                              | SITE: Typical Details                                                                                                                                                                                                                                                                                                                                          |  |  |
|                                              | SPORTS FLOOR ISOLATION                                                                                                                                                                                                                                                                                                                                         |  |  |