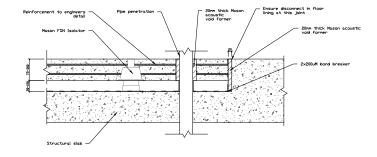

FSN TYPICAL DETAIL - FSN RUBBER JACK UP FLOOR 01 NTS

FSN TYPICAL DETAIL - FSN RUBBER JACK UP FLOOR ALT HOB NTS

FSN TYPICAL DETAIL - FSN RUBBER JACK UP FLOOR ALT HOB

NTS - With Seismic Restraint

FSN TYPICAL DETAIL - FSN RUBBER JACK UP FLOOR
04 NTS - With Pipe Penetration