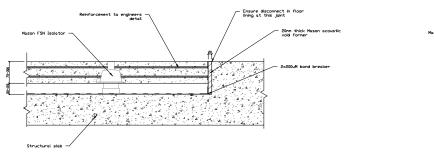

FSN TYPICAL DETAIL - FSN RUBBER JACK UP FLOOR 01 NTS

FSN TYPICAL DETAIL - FSN RUBBER JACK UP FLOOR ALT HOB NTS

FSN TYPICAL DETAIL - FSN RUBBER JACK UP FLOOR ALT HOB

NTS - With Seismic Restraint

FSN TYPICAL DETAIL - FSN RUBBER JACK UP FLOOR
04 NTS - With Pipe Penetration