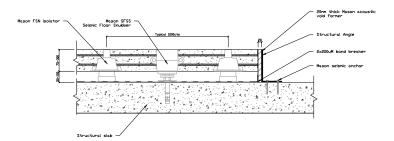

FSN TYPICAL DETAIL - FSN RUBBER JACK UP FLOOR 01 NTS

FSN TYPICAL DETAIL - FSN RUBBER JACK UP FLOOR ALT HOB NTS

FSN TYPICAL DETAIL - FSN RUBBER JACK UP FLOOR ALT HOB

NTS - With Seismic Restraint

FSN TYPICAL DETAIL - FSN RUBBER JACK UP FLOOR
04 NTS - With Pipe Penetration