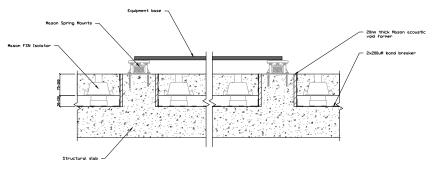

FSN TYPICAL DETAIL - FSN RUBBER JACK UP FLOOR 01 NTS

FSN TYPICAL DETAIL - FSN RUBBER JACK UP FLOOR ALT HOB NTS

FSN TYPICAL DETAIL - FSN RUBBER JACK UP FLOOR ALT HOB

NTS - With Seismic Restraint

FSN TYPICAL DETAIL - FSN RUBBER JACK UP FLOOR
04 NTS - With Pipe Penetration