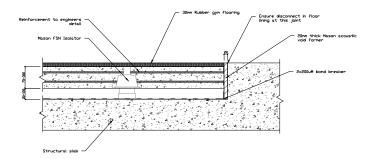

FSN TYPICAL DETAIL - FSN RUBBER JACK UP FLOOR NTS - With Gym Flooring

Notes:

NOTES

1. THIS DRAWING MAY NOT BE REPRODUCED IN WHOLE OR PART OR USED FOR THE MANUFACTURE OF ANY ARTICLE WITHOUT THE EXPRESS PERMISSION OF THE COPYRIGHT HOLDERS.