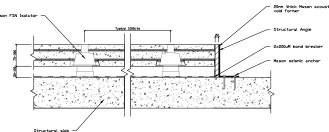

FSN TYPICAL DETAIL - FSN RUBBER JACK UP FLOOR 01 NTS

FSN TYPICAL DETAIL - FSN RUBBER JACK UP FLOOR ALT HOB NTS

FSN TYPICAL DETAIL - FSN RUBBER JACK UP FLOOR ALT HOB

NTS - With Seismic Restraint

FSN TYPICAL DETAIL - FSN RUBBER JACK UP FLOOR
04 NTS - With Pipe Penetration