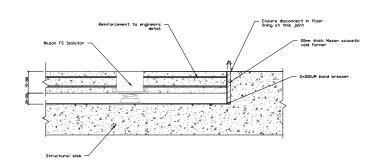

FS TYPICAL DETAIL - FS SPRING JACK UP FLOOR 01 NTS

FS TYPICAL DETAIL - FS SPRING JACK UP FLOOR ALT HOB NTS

FS TYPICAL DETAIL - FS SPRING JACK UP FLOOR ALT HOB

03 NTS - With Seismic Restraint

FS TYPICAL DETAIL - FS SPRING JACK UP FLOOR 04 NTS - With Pipe Penetration