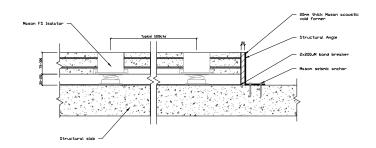

FS TYPICAL DETAIL - FS SPRING JACK UP FLOOR 01 NTS

FS TYPICAL DETAIL - FS SPRING JACK UP FLOOR ALT HOB NTS

FS TYPICAL DETAIL - FS SPRING JACK UP FLOOR ALT HOB

03 NTS - With Seismic Restraint

FS TYPICAL DETAIL - FS SPRING JACK UP FLOOR 04 NTS - With Pipe Penetration

TYPICAL DETAIL - FS SPRING JACK UP FLOOR ALT HOB

NTS - With Equipment Plinths

FS TYPICAL DETAIL - FS SPRING JACK UP FLOOR

06 NTS - With Gym Flooring

Notes:

NOTES

1. THIS DRAWING MAY NOT BE REPRODUCED IN WHOLE OR PART OR USED FOR THE MANUFACTURE OF ANY ARTICLE WITHOUT THE EXPRESS PERMISSION OF THE COPYRIGHT HOLDERS.