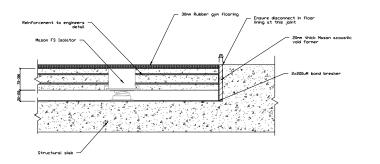

TYPICAL DETAIL - FS SPRING JACK UP FLOOR ALT HOB

NTS - With Equipment Plinths

FS TYPICAL DETAIL - FS SPRING JACK UP FLOOR

06 NTS - With Gym Flooring

Notes:

NOTES

1. THIS DRAWING MAY NOT BE REPRODUCED IN WHOLE OR PART OR USED FOR THE MANUFACTURE OF ANY ARTICLE WITHOUT THE EXPRESS PERMISSION OF THE COPYRIGHT HOLDERS.