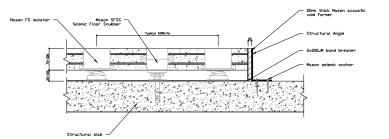

FS TYPICAL DETAIL - FS SPRING JACK UP FLOOR 01 NTS

FS TYPICAL DETAIL - FS SPRING JACK UP FLOOR ALT HOB NTS

FS TYPICAL DETAIL - FS SPRING JACK UP FLOOR ALT HOB

03 NTS - With Seismic Restraint

FS TYPICAL DETAIL - FS SPRING JACK UP FLOOR 04 NTS - With Pipe Penetration