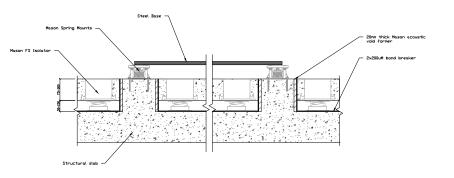

FS TYPICAL DETAIL - FS SPRING JACK UP FLOOR 01 NTS

FS TYPICAL DETAIL - FS SPRING JACK UP FLOOR ALT HOB NTS

FS TYPICAL DETAIL - FS SPRING JACK UP FLOOR ALT HOB

03 NTS - With Seismic Restraint

FS TYPICAL DETAIL - FS SPRING JACK UP FLOOR 04 NTS - With Pipe Penetration

TYPICAL DETAIL - FS SPRING JACK UP FLOOR ALT HOB

NTS - With Equipment Plinths

FS TYPICAL DETAIL - FS SPRING JACK UP FLOOR

06 NTS - With Gym Flooring

Notes:

NOTES

1. THIS DRAWING MAY NOT BE REPRODUCED IN WHOLE OR PART OR USED FOR THE MANUFACTURE OF ANY ARTICLE WITHOUT THE EXPRESS PERMISSION OF THE COPYRIGHT HOLDERS.