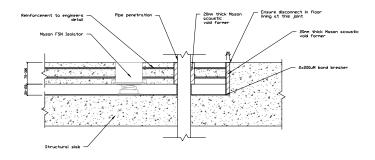

FS TYPICAL DETAIL - FS SPRING JACK UP FLOOR 01 NTS

FS TYPICAL DETAIL - FS SPRING JACK UP FLOOR ALT HOB NTS

FS TYPICAL DETAIL - FS SPRING JACK UP FLOOR ALT HOB

03 NTS - With Seismic Restraint

FS TYPICAL DETAIL - FS SPRING JACK UP FLOOR 04 NTS - With Pipe Penetration