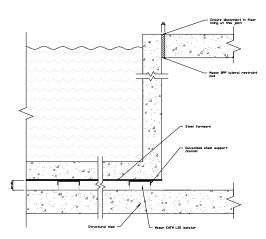

PD TYPICAL DETAIL - EAFM POOL ISOLATION 01 NTS - Steel Formwork

PD TYPICAL DETAIL - EAFM POOL ISOLATION 02 NTS - Compressed Cement Sheet Formwork

PD TYPICAL DETAIL - EAFM POOL ISOLATION

NTS - Steel Formwork With Typical Lateral Restraint Hob