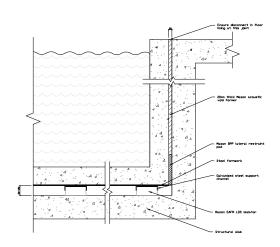

PD TYPICAL DETAIL - EAFM POOL ISOLATION 01 NTS - Steel Formwork

PD TYPICAL DETAIL - EAFM POOL ISOLATION 02 NTS - Compressed Cement Sheet Formwork

PD TYPICAL DETAIL - EAFM POOL ISOLATION

NTS - Steel Formwork With Typical Lateral Restraint Hob