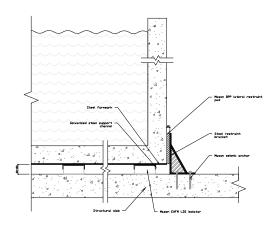

PD TYPICAL DETAIL - EAFM POOL ISOLATION
04 NTS - Steel Formwork With Typical Lateral Restraint Steel Bracket

PD TYPICAL DETAIL - EAFM POOL ISOLATION 05 NTS - Steel Formwork With Alternate Lateral Restraint