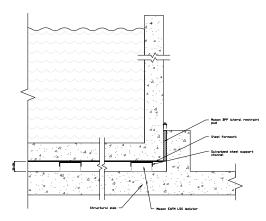

PD TYPICAL DETAIL - EAFM POOL ISOLATION
04 NTS - Steel Formwork With Typical Lateral Restraint Steel Bracket

PD TYPICAL DETAIL - EAFM POOL ISOLATION 05 NTS - Steel Formwork With Alternate Lateral Restraint