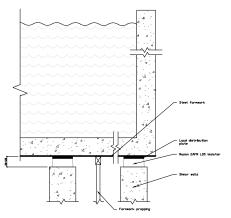

PD TYPICAL DETAIL - EAFM POOL ISOLATION 06 NTS - Steel Formwork on Shear Walls

STATUS: TYPICAL DETAILS

A DETAILS REV: DESCRIPTION:

30 Chaffey Street Thomastown, VIC 3074 Australia Email: info@masonmercer.com.au Phone: 1800-0-MASON www.masonmercer.com.au

3. THIS DRAWING IS TO BE READ IN CONJUNCTION WITH ALL RELEVANT ARCHITECT'S, SERVICE ENGINEER'S DRAWINGS AND SPECIFICATIONS.

PD TYPICAL DETAIL - EAFM POOL ISOLATION

NTS - Removable Formwork on Shear Walls