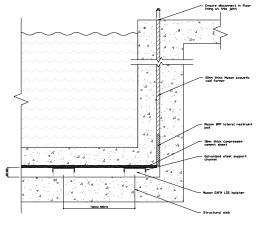

PD TYPICAL DETAIL - EAFM POOL ISOLATION 01 NTS - Steel Formwork

PD TYPICAL DETAIL - EAFM POOL ISOLATION 02 NTS - Compressed Cement Sheet Formwork

PD TYPICAL DETAIL - EAFM POOL ISOLATION

NTS - Steel Formwork With Typical Lateral Restraint Hob