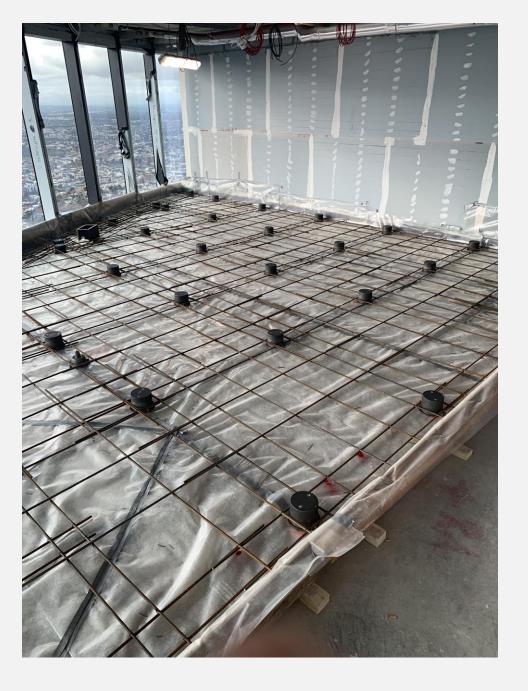

## Tie-off Reinforcement

- Ensure mesh or bar is fixed to support lugs on housing.
- Reinforcement to Project Engineer's details.
- Mason project manager inspection prior to pour.

*I* Screed to top of FS housing.