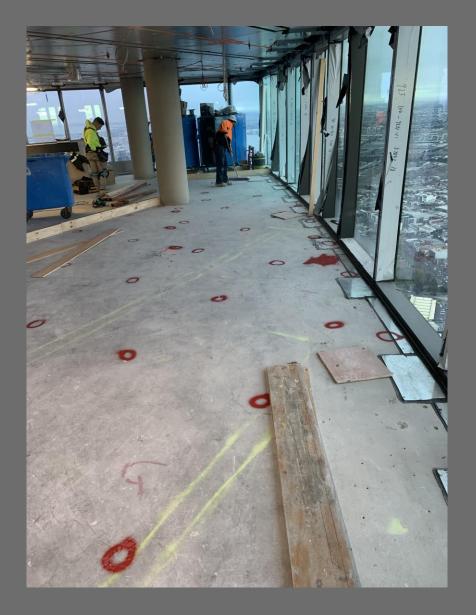

### Set out mount locations

Mason supplied engineered layout drawing.
Mark mount locations on structural slab.
Take note of any clashes with penetrations.

#### Supplied by Mason.

- Mason project manager inspection point.
- Ensure mounts are laid out in accordance with Mason engineered layout.
- I Typically 0.5 man hours/m2 to install void former,

bond breaker and FS mounts.