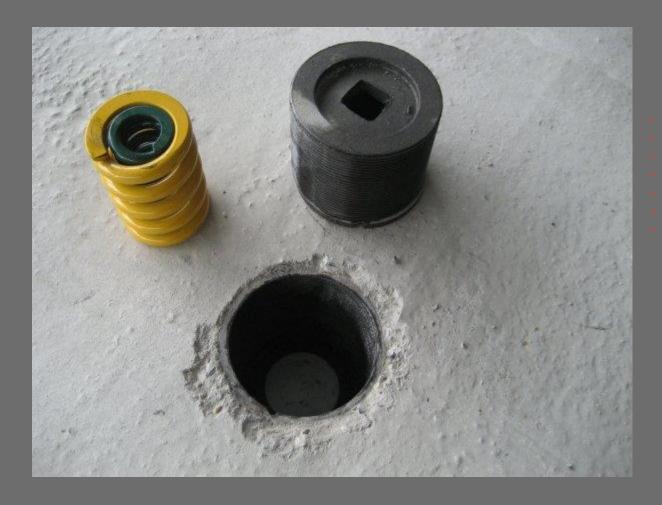

### Install Springs into Housings

Remove cover plate.Install spring inside housing.

- • •
- • •
- . . .
- . . .
- •••
- •••
- •••