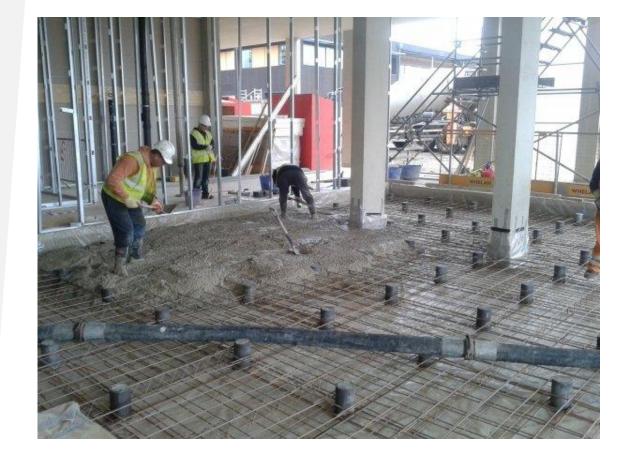

## Tie-off Reinforcement

- Ensure mesh or bar is fixed to support lugs on housing.
- Reinforcement to Project Engineer's details.
- Mason project manager inspection prior to pour.

*I* Screed to top of FS housing.

### Install Springs into Housings

Remove cover plate.Install spring inside housing.

- • •
- • •
- . . .
- . . .
- •••
- •••
- •••