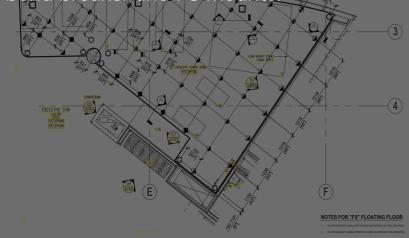

### Set out mount locations

Mason supplied engineered layout drawing.
Mark mount locations on structural slab.
Take note of any clashes with penetrations.