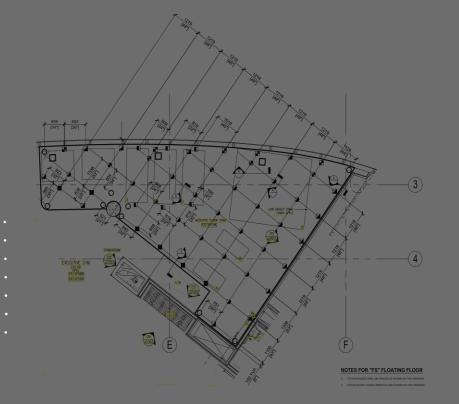

### Set out mount locations

Mason supplied engineered layout drawing.
Mark mount locations on structural slab.
Take note of any clashes with penetrations.

#### Supplied by Mason.

- Mason project manager inspection point.
- Ensure mounts are laid out in accordance with Mason engineered layout.
- I Typically 0.5 man hours/m2 to install void former,

bond breaker and FS mounts.