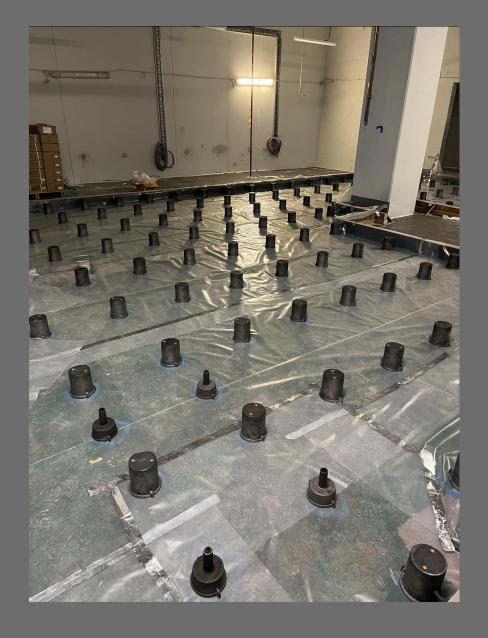

### Install FS Housings to Mason Layout Drawings

#### Supplied by Mason.

- Mason project manager inspection point.
- Ensure mounts are laid out in accordance with Mason engineered layout.
- I Typically 0.5 man hours/m2 to install void former,

bond breaker and FS mounts.