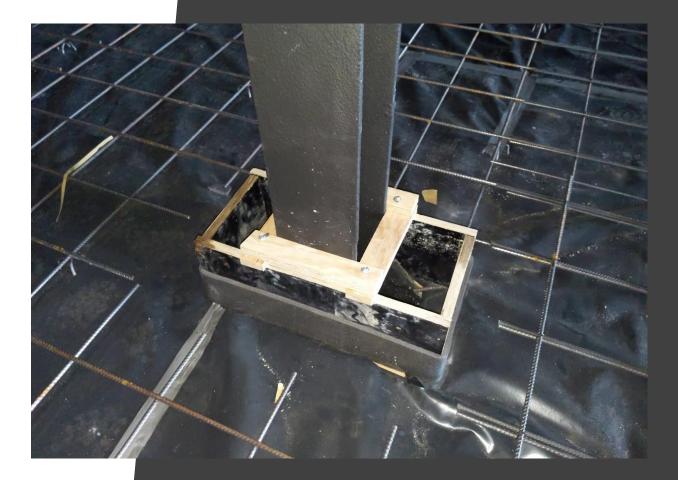

### Install FS Housings to Mason Layout Drawings

#### Supplied by Mason.

- Mason project manager inspection point.
- Ensure mounts are laid out in accordance with Mason engineered layout.
- I Typically 0.5 man hours/m2 to install void former,

bond breaker and FS mounts.