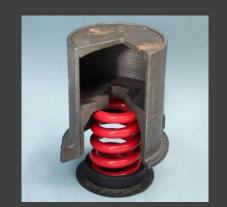

### Install Springs into Housings

Remove cover plate.Install spring inside housing.

- • •
- • •
- . . .
- . . .
- •••
- •••
- •••