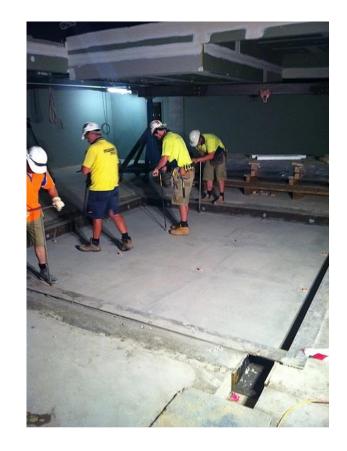

## Tie-off Reinforcement

- Ensure mesh or bar is fixed to support lugs on housing.
- Reinforcement to Project Engineer's details.
- Mason project manager inspection prior to pour.

*I* Screed to top of FS housing.