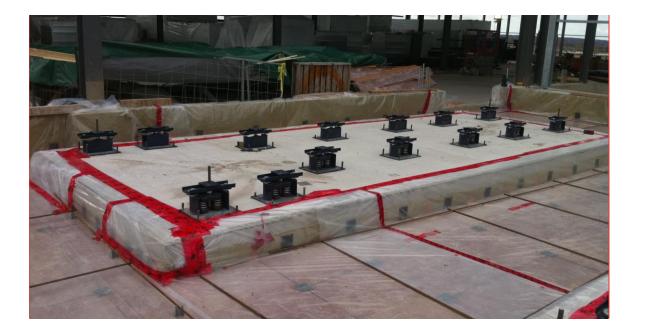

# Install Perimeter Foam or edge form

- Supplied by Mason.
- Install to perimeter and all penetrations.
- / Tape joints.

. .

/ Seal around any penetrations.

### Install Bond Breaker

- Supplied by Mason.
- *I* Bond breaker installed.
- Lap and tape joints.
- / Seal any penetrations.
- / No Bondek needed.
- Structural slab acts as formwork for acoustic slab.

### Install FS Housings to Mason Layout Drawings